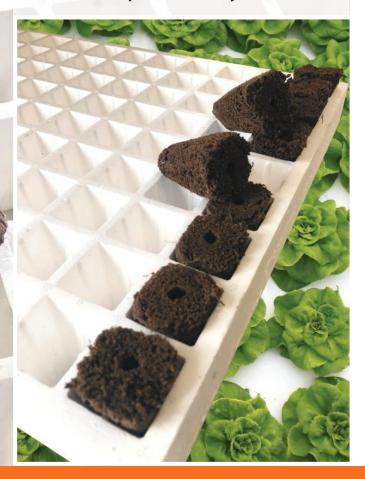

## Hortiblock 162/28

From container to container transplanting or field transplanting, the reusable Hortiblock 162/28 with solid media is a top performer. Growers will appreciate the well-balanced and wellrooted plugs. Beaver Plastics uses sealed surface technology to manufacture the tray with ribbed cavities and a large drain hole. The rigid Hortiblock tray is easy to handle and works with all conventional production systems.