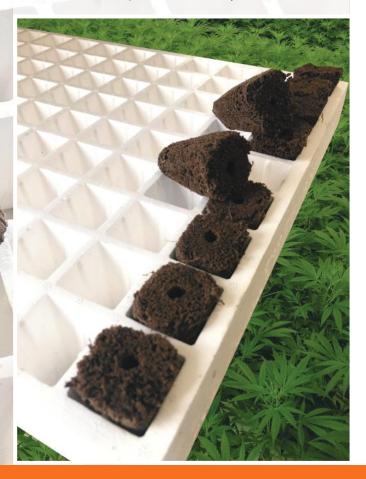

## Hortiblock 162/28

From container to container transplanting or field transplanting, the reusable Hortiblock 162/28 with solid media is a top performer. Growers will appreciate the well-balanced and wellrooted plugs. Beaver Plastics uses sealed surface technology to manufacture the tray with ribbed cavities and a large drain hole. The rigid Hortiblock tray is easy to handle and works with all conventional production systems.